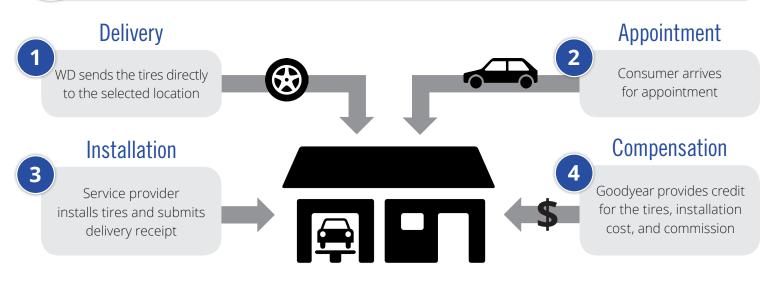

# HOW DOES IT WORK?

#### **Consumer Transaction**

A consumer selects their tires and local service provider, then requests an appointment date and time. The consumer makes their purchase on Goodyear.com. The service provider is notified that an appointment has been requested.